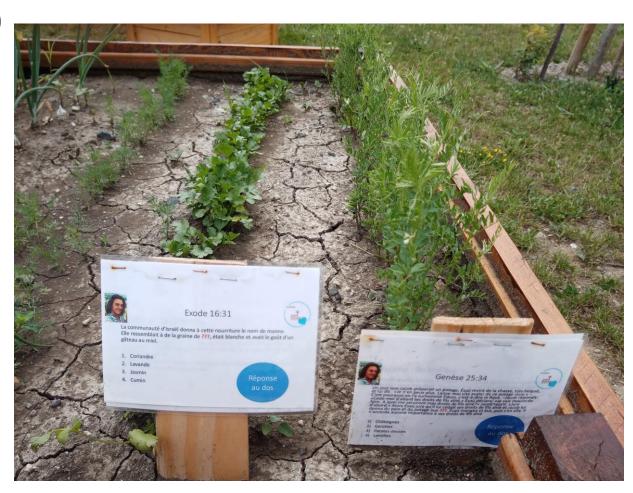

#### III. Members actions - Monasteries

Rogations – Martigné Briand abbey (Loire region)

**Wwoofing** 

Thanksgiving office (Illkirch)

Biblical garden (Saint Romain Du Val d'Allier parish,

Massif Central)

Illkirch protestant parish (Alsace), youth group – christmas tree and tree nursery in the parish garden