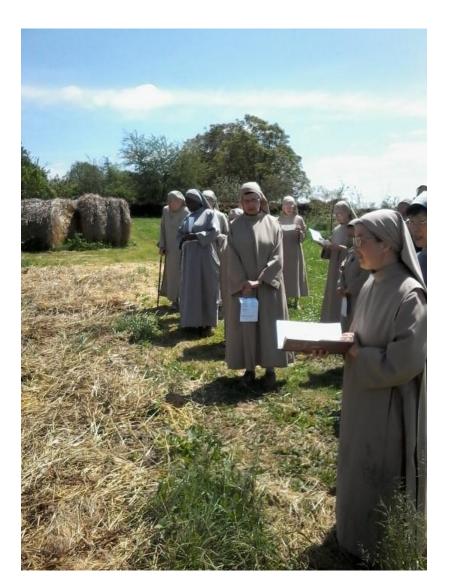

#### III. Members actions - Monasteries

Rogations – Martigné Briand abbey (Loire region)

**Wwoofing** 

Thanksgiving office (Illkirch)

Biblical garden (Saint Romain Du Val d'Allier parish,

Massif Central)

Illkirch protestant parish (Alsace), youth group – christmas tree and tree nursery in the parish garden