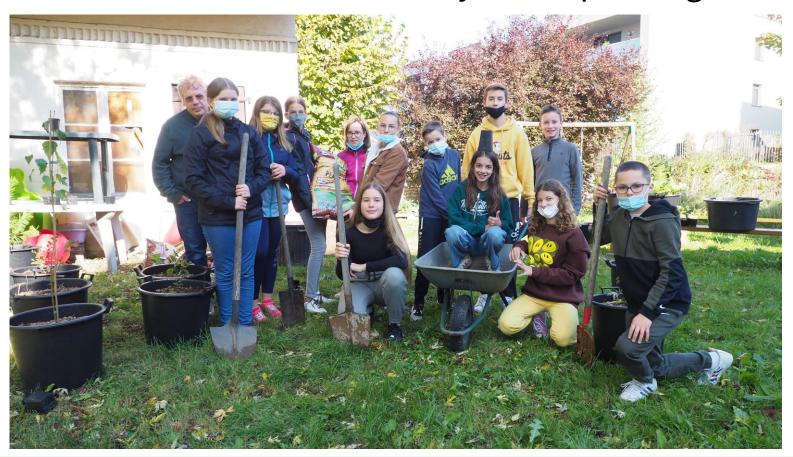

#### III. Members actions - Monasteries

Rogations – Martigné Briand abbey (Loire region)

**Wwoofing** 

Thanksgiving office (Illkirch)

Biblical garden (Saint Romain Du Val d'Allier parish,

Massif Central)

Illkirch protestant parish (Alsace), youth group – christmas tree and tree nursery in the parish garden

Plant exchange, Derval catholic parish (near Nantes) « Sow your own », Immaculate conception parish (Paris)

Pentemon-Luxembourg protestant parish (Paris): monthly leaflet with an ecological action